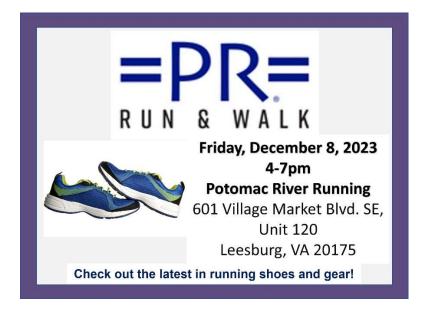

# REGISTRATION AND PACKET PICKUP

There are FOUR WAYS TO REGISTER AND/OR PICKUP YOUR PACKET

(Hint: you might have a shorter wait at the pre-race pickups!)

#### **OPTION #1**

Online registration: http://www.RingingInHope.com/jingle-bell-rock-run-national

#### **OPTION #2 - PACKET PICKUP AND REGISTRATION**



#### **OPTION #3 - PACKET PICKUP AND REGISTRATION**



### **OPTION #4**

Race Day Registration/Packet Pickup

Saturday, December 9, 2023 7:30 am – 9:00 am (1-Mile Jammie Jingle Run registration will be open until 9:30 am)

## Registration/Race Day Pickup at:

Christian Fellowship Church 44505 Atwater Drive Ashburn, VA 20147